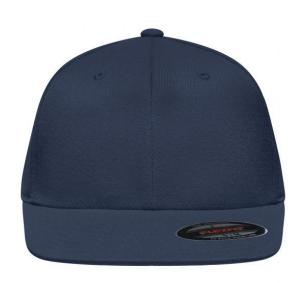

# MB6184 Flexfit® Flat Peak Cap

# 6 panel cap without fastener

Flat peak 6 embroidered ventilation holes 8 stitching lines on the peak Laminated front panels

Perfect fit due to an elasthane inset and Flexfit® ribbon

Fully closed back panel

Sizes: S/M = 56/57 cm, L/XL = 58/59 cm

Outer fabric: 87% polyacrylic, 11% Fabric:

wool, 2% elastane

Bangladesch Country of origin: